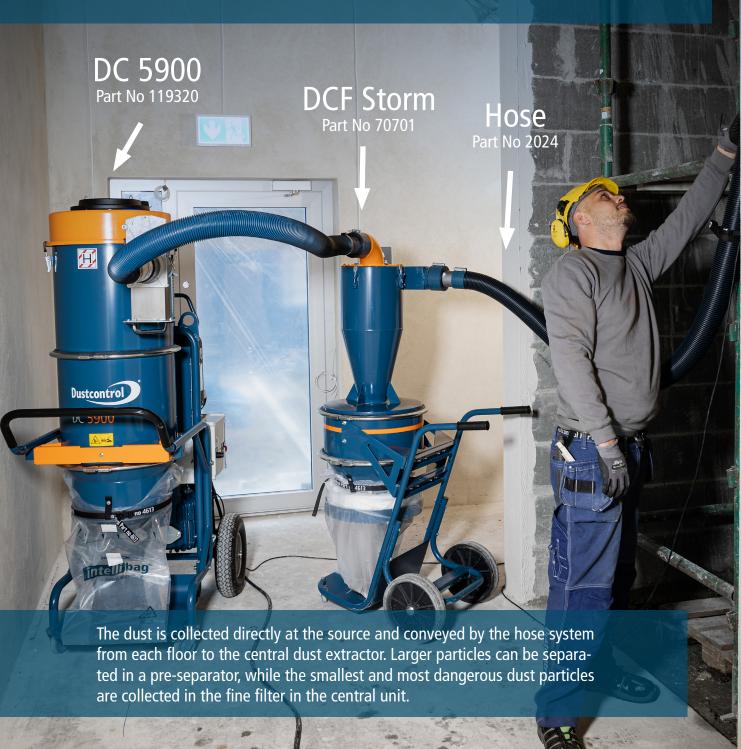

In this installation the Semi-Mobile System is placed next to an elevator shaft for secure and efficient use. Each Semi-Mobile System contains a DC 5900 and with the availability to add a pre-separator. In this case it is combined with a DCF Storm. Using a Semi-Mobile System increases the accessability to a powerful dust extractor on each floor. A Semi-Mobile System is easy to install and guarentees efficiency and flexibility.

# Applied on several floors

The Semi-Mobile System is unique by its easy installation. With just three elements you can build and reconfigure the system to suit your needs. The hose connection package and start boxes are installed on each floor to increase efficiency and to facilitate installation. Dustcontrols powerful DC 5900 gets the job done, and is preferably combined with a pre-separator.