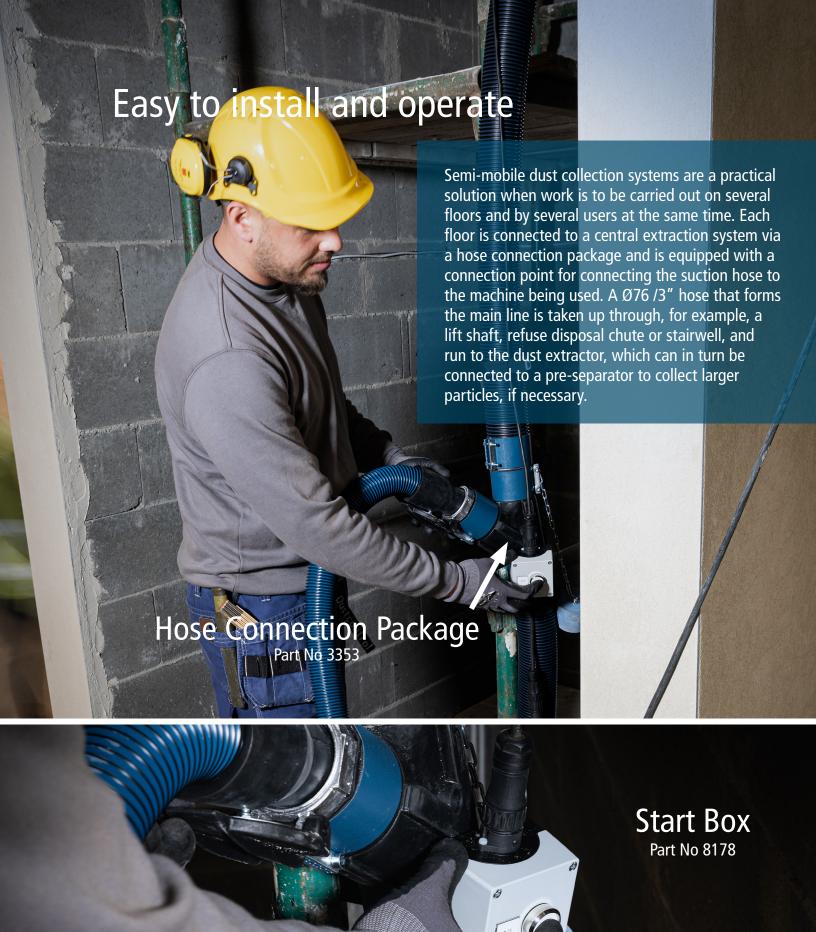

# Applied on several floors

The Semi-Mobile System is unique by its easy installation. With just three elements you can build and reconfigure the system to suit your needs. The hose connection package and start boxes are installed on each floor to increase efficiency and to facilitate installation. Dustcontrols powerful DC 5900 gets the job done, and is preferably combined with a pre-separator.

## Hose connection package

- Easy to install and connect
- Used on several floors
- Increased efficiency

### **Start box**

- User-friendly
- Effecient use
- Energy efficient
- Installed on every floor