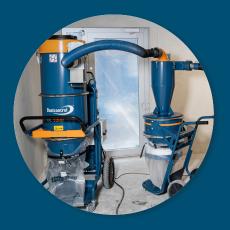

In this installation the Semi-Mobile System is placed next to an elevator shaft for secure and efficient use. Each Semi-Mobile System contains a DC 5900 and with the availability to add a pre-separator. In this case it is combined with a DCF Storm. Using a Semi-Mobile System increases the accessability to a powerful dust extractor on each floor. A Semi-Mobile System is easy to install and guarentees efficiency and flexibility.

# Applied on several floors

The Semi-Mobile System is unique by its easy installation. With just three elements you can build and reconfigure the system to suit your needs. The hose connection package and start boxes are installed on each floor to increase efficiency and to facilitate installation. Dustcontrols powerful DC 5900 gets the job done, and is preferably combined with a pre-separator.

### **Powerful dust extraction**

- Customer specific
- Easy to combine several machines
- Efficient