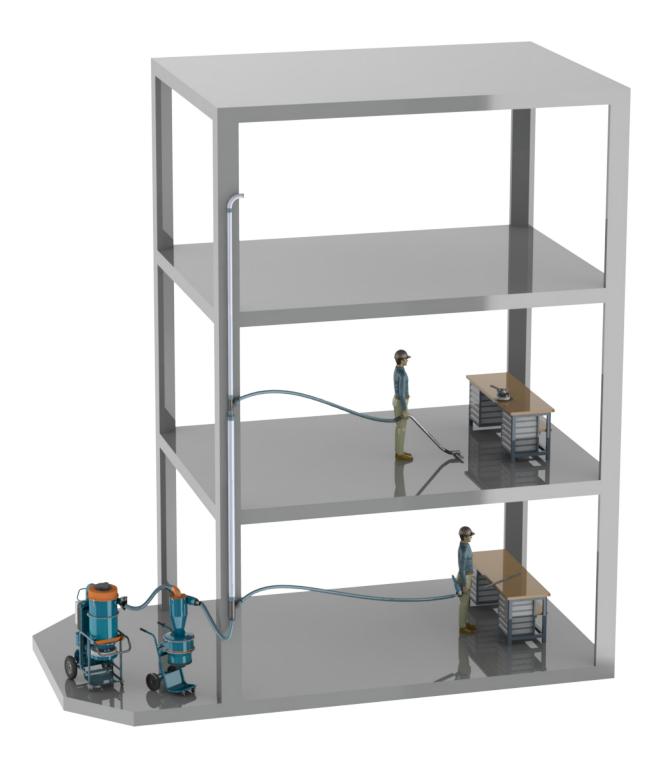

# **Customized installation**

The Semi-Mobile System can be customized to a number of building sites, when work is to be carried out on several floors. Below you can see a cross section example of the system on site.

# Applied on several floors

The Semi-Mobile System is unique by its easy installation. With just three elements you can build and reconfigure the system to suit your needs. The hose connection package and start boxes are installed on each floor to increase efficiency and to facilitate installation. Dustcontrols powerful DC 5900 gets the job done, and is preferably combined with a pre-separator.